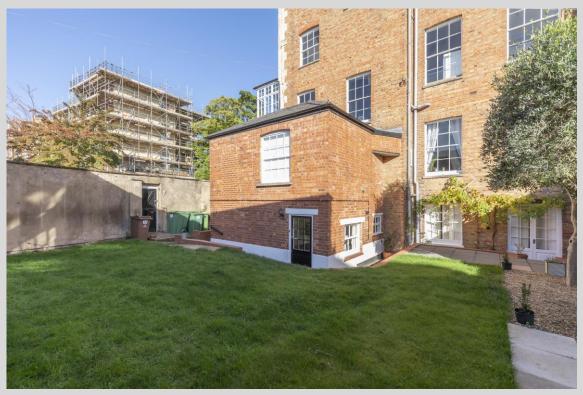

The garden apartment comprises: A recently refurbished open plan kitchen-living-dining room which offers integrated appliances, a bedroom and lastly a stunning re-fitted shower room. The apartment looks directly out onto the gardens and has its own entrance also. The property further benefits from gas central heating and there is also permit parking.

Council Tax Band: B
Annual Service Charge: £1,712.52
Share of Freehold
Years remaining on the lease: 177 years
EPC Exempt

Agents Note: There is evidence of Japanese Knotweed (Reynoutria japonica) in the garden at the rear. This has been treated and we have insurance backed certification which is available to view upon request.