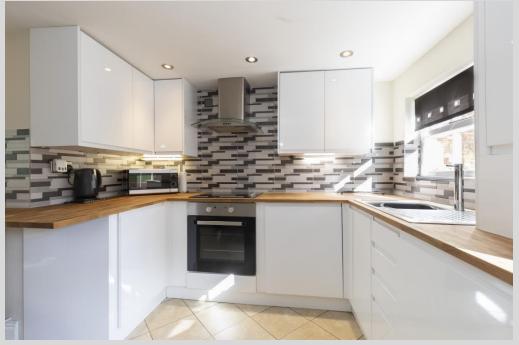

The garden apartment comprises: A recently refurbished open plan kitchen-living-dining room which offers integrated appliances, a bedroom and lastly a stunning re-fitted shower room. The apartment looks directly out onto the gardens and has its own entrance also. The property further benefits from gas central heating and there is also permit parking.