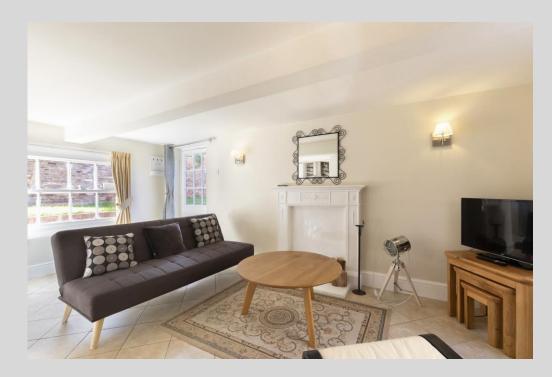

The garden apartment comprises: A recently refurbished open plan kitchen-living-dining room which offers integrated appliances, a bedroom and lastly a stunning re-fitted shower room. The apartment looks directly out onto the gardens and has its own entrance also. The property further benefits from gas central heating and there is also permit parking.