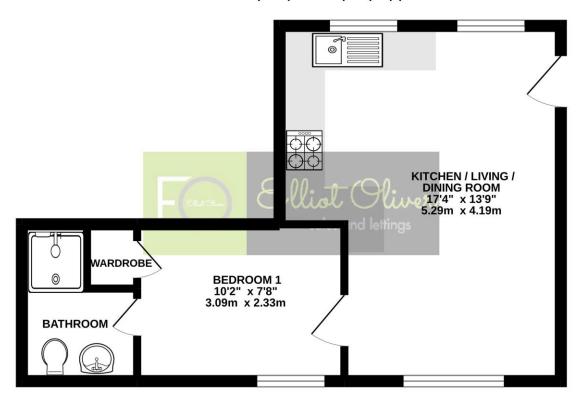

# GROUND FLOOR 335 sq.ft. (31.1 sq.m.) approx.

#### TOTAL FLOOR AREA: 335 sq.ft. (31.1 sq.m.) approx.

Whilst every attempt has been made to ensure the accuracy of the floorplan contained here, measurements of doors, windows, rooms and any other terms are approximate and no responsibility is taken for any error, omission or mis-statement. This plan is for illustrative purposes only and should be used as such by your prospective purchaser. The services, systems and appliances shown have not been tested and no guarantee as to their operability or efficiency can be given.